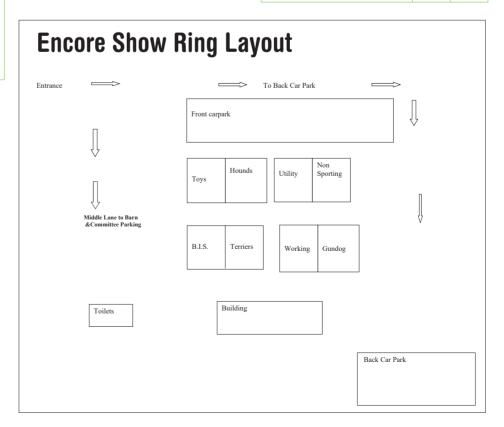

# **ENCORE SHOW**

#### Sunday 9th October 2022

**OUTDOORS - Auckland Exhibition Centre** 

All rings commence at 8.30am.

The Encore show is conducted under the regular Ardmore rules and systems.

Reserved parking spaces will revert to the standard pre-paid reserved parking and gazebos can be erected on Saturday.

PLEASE NOTE - Reporting sheet for Encore Show will be emailed out. Number cards etc will be available for pick up at the show.

photography stall for a photograph, immediately after the award is made. All Group Class Award Winners will be required for photographs with the judge at the conclusion of Group Judging.