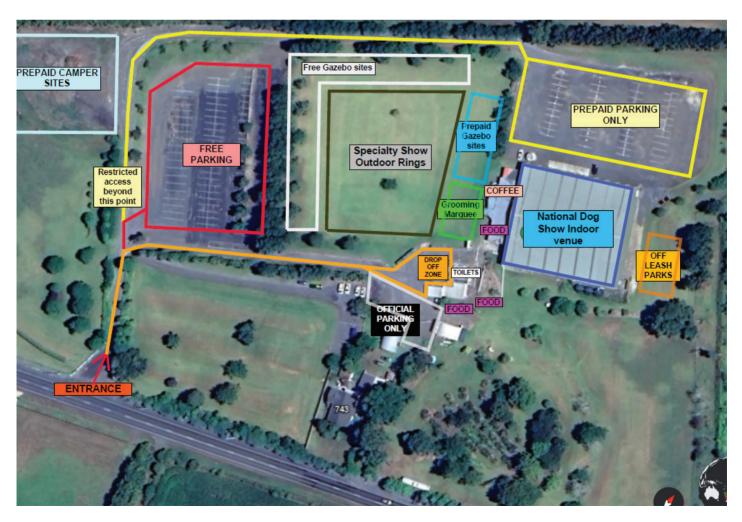

will not be able to reschedule timings. Exhibitors are advised to arrange an alternative handler in the case of any potential clashes.

**CAR PARKING**: AEC Paid permanent carparks are not recognised during this event. Gates open at 7.00am.

Back Carpark. Booked and Prepaid - Parking attendants will direct you to your parking space. You will be required to show your parking permit to gain access to the rear carpark. Please ensure you have your coloured parking permit displayed at the time you enter the property.

Front Carpark. Parking is free and available on first come basis, please consider others when parking. A drop off area for gear is available in front of the toilets (See the site map). This area will be monitored by security attendants, and you will be required to remove your vehicle as soon as your gear has been unloaded.

**MOBILITY PARKING**: Mobility Parking is available to those that have pre-booked. A drop off point is available. You must display your mobility card. If mobility parking has not been pre-booked and paid, it may not be available.